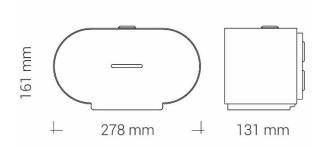

# Technical data

|            | BJÖRK<br>Prod. No.: 3370, 3375, 3380 |
|------------|--------------------------------------|
|            |                                      |
| Dimensions | H 161 x W 278 x D 130.5 mm           |
|            |                                      |
| Material   | Powder coated stainless steel        |
| Capacity   | 2 standard size toilet paper rolls   |
| Cupacity   | Z Standard Size tollet paper rolls   |
| Net weight | 1.7 kg                               |
|            |                                      |

## **Tender text**

Toilet paper roll holder in powder coated stainless steel. Capacity: 2 standard size toilet paper rolls. Net weight: 1.7 kg. H: 161 mm, W: 278 mm, D: 130.5 mm.