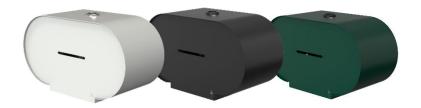

# BJÖRK Toilet Roll Holder Double 3370/3375/3380

Holds 2 standard toilet rolls Powder coated stainless steel 2-year warranty

The DAN DRYER BJÖRK double toilet roll holder has a contemporary, space-saving design that matches the latest range of DAN DRYER's bathroom equipment. The dispenser holds 2 standard toilet rolls placed side-by-side. Designed for quick reloading, this unit also has a wide viewing slot so users can see when it is time to restock the dispenser.

### Standard colour

Prod. No. 3370: RAL 9003, white Prod. No. 3375: RAL 9005, matt black Prod. No. 3380: Optional RAL colour